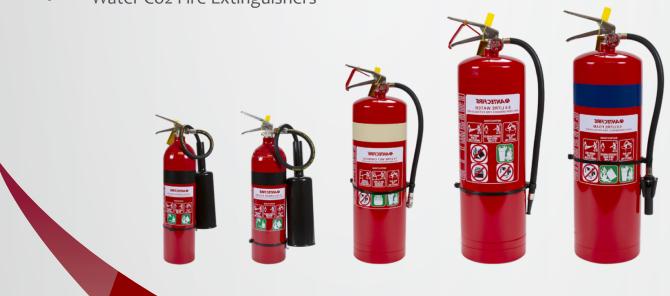

### 5. FIRE EXTINGUISHERS

We are Specialize in Design, Engineering, Supply, Installation, Testing, Commissioning and Maintenance of the following systems.

- Clean Agent Fire Extinguisher's
- Abc Fire Extinguishers
- Automatic Fire Extinguishers
- Fire Modulars
- Co2 Fire Extinguishers
- Mechanical Foam (Afff) Fire Extinguishers
- Dry Chemical Powder (Dcp) Fire Extinguishers
- Water Co2 Fire Extinguishers