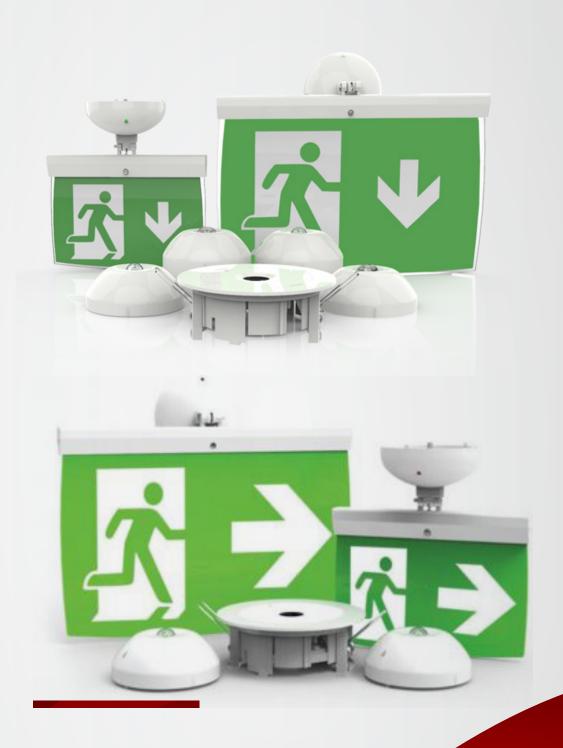

# 2. EMERGENCY AND EXIT LIGHT SYSTEM

We are Specialize in Design, Engineering, Supply, Installation, Testing, Commissioning and Maintenance of the following systems.

- Rechargeable Led Emergency Exit Light
- Central Battery System Emergency And Exit Light
- Central Monitoring System Emergency And Exit Light

For All Types Of Premises