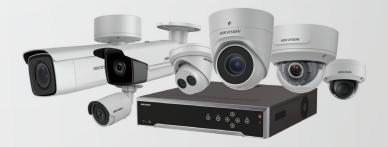

### 11. CCTV SURVEILLANCE SYSTEMS

We are Specialize in Design, Engineering, Supply, Installation, Testing, Commissioning and Maintenance of the following systems. From 'plug and play' to the latest in high-speed dome, motion-tracking, IP cameras to thee basic Digital Video Recorder (DVR). From the most advanced, Analytics DVR, able to recognize faces, number plates, objects lost, direction of merchandise etc. to local viewing and remote viewing (Internet based or Local Area Network), for homes to casinos.

- Dome CCTV Camera: Dome CCTV Cameras are most commonly used for indoor security and surveillance applications.
- Bullet CCTV Camera: Bullet CCTV Cameras are often used in applications that require long distance viewing.
- Day/Night CCTV Camera: The camera is ideal for outdoor surveillance applications, where Infrared CCTV cameras cannot function optimally.
- Infrared/Night Vision CCTV Camera: These night-vision CCTV cameras have the ability to see images in pitch black conditions using Infrared LEDs and are ideal in outside conditions where lighting is poor to zero.
- Network/IP CCTV Camera: These cameras, both hardwired and wireless, transmit images over the Internet, often compressing the bandwidth so as not to overwhelm the web.
- Wireless CCTV Camera: Not all wireless cameras are IP-based.
  - Some wireless cameras can use alternative modes of wireless transmission.

- High-Definition HD CCTV Camera: HD security cameras, also known as HD CCTV cameras and HD over Coax cameras, are capable of capturing highdefinition video surveillance footage.
- Thermal Camera: Thermal cameras are ideal for industrial applications including process control, critical component or vessel monitoring, and even early fire detection.