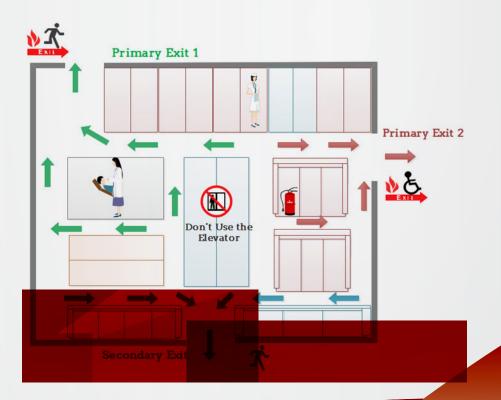

# 4. EMERGENCY EVACUATION PLAN IN CASE OF FIRE

We are Specialize in Design, Engineering, Supply, Installation, Testing, Commissioning and Maintenance of the following systems.

Emergency Exit Plans
For All Kinds Of Premises