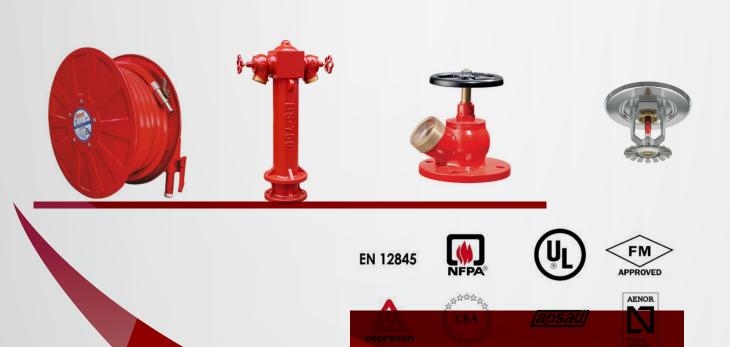

# 7. FIRE FIGHTING SYSTEM (WATER BASED)

We are Specialize in Design, Engineering, Supply, Installation, Testing, Commissioning and Maintenance of the following systems.

- Automatic Water Sprinkler System
- Hydrant System
- Hose Reel System
- Landing Valve System
- Deluge System
- Preaction System
- Hybrid Deluge And Sprinkler System

# 8. FIRE FIGHTING ACCESSORIES/ EQUIPMENTS

We are Specialize in Design, Engineering, Supply, Installation, Testing, Commissioning and Maintenance of the following systems.

- Hydrant Accessories Like Hose Box
- First Aid Hose Reel (Rrl)
- Hose Reel
- Fire Hose Delivery Coupling
- Fire Man Axe
- Coupling
- Butter Fly Valve
- Fire Stand
- Nrv (Non-Return Valve)
- Short Branch Pipe
- Shut Of Nozzle
- Draw Out Connection
- Landing Valve
- Sprinklers

- Fire Bridge Connection
- Adaptors For Hydrant
- Fire Bucket
- Fire Beater

And Other Fire Fighting Fittings And Accessories.

## 9. FIRE FIGHTING PUMP

We are Specialize in Design, Engineering, Supply, Installation, Testing, Commissioning and Maintenance of the following systems.

- Horizontal Split Case Fire Pump Set
- End Suction Fire Pump Set
- Vertical Turbine Fire Pump Set