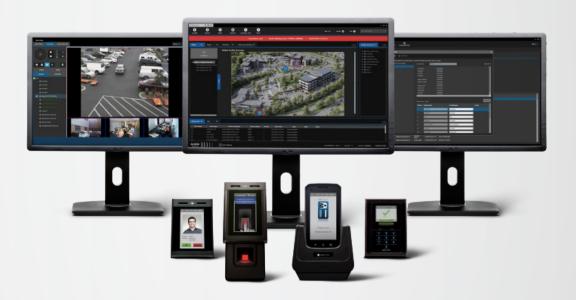

### 11. CCTV SURVEILLANCE SYSTEMS

We are Specialize in Design, Engineering, Supply, Installation, Testing, Commissioning and Maintenance of the following systems. From 'plug and play' to the latest in high-speed dome, motion-tracking, IP cameras to thee basic Digital Video Recorder (DVR). From the most advanced, Analytics DVR, able to recognize faces, number plates, objects lost, direction of merchandise etc. to local viewing and remote viewing (Internet based or Local Area Network), for homes to casinos.

- Dome CCTV Camera: Dome CCTV Cameras are most commonly used for indoor security and surveillance applications.
- Bullet CCTV Camera: Bullet CCTV Cameras are often used in applications that require long distance viewing.
- Day/Night CCTV Camera: The camera is ideal for outdoor surveillance applications, where Infrared CCTV cameras cannot function optimally.
- Infrared/Night Vision CCTV Camera: These night-vision CCTV cameras have the ability to see images in pitch black conditions using Infrared LEDs and are ideal in outside conditions where lighting is poor to zero.
- Network/IP CCTV Camera: These cameras, both hardwired and wireless, transmit images over the Internet, often compressing the bandwidth so as not to overwhelm the web.
- Wireless CCTV Camera: Not all wireless cameras are IP-based.
  - Some wireless cameras can use alternative modes of wireless transmission.

- High-Definition HD CCTV Camera: HD security cameras, also known as HD CCTV cameras and HD over Coax cameras, are capable of capturing highdefinition video surveillance footage.
- Thermal Camera: Thermal cameras are ideal for industrial applications including process control, critical component or vessel monitoring, and even early fire detection.