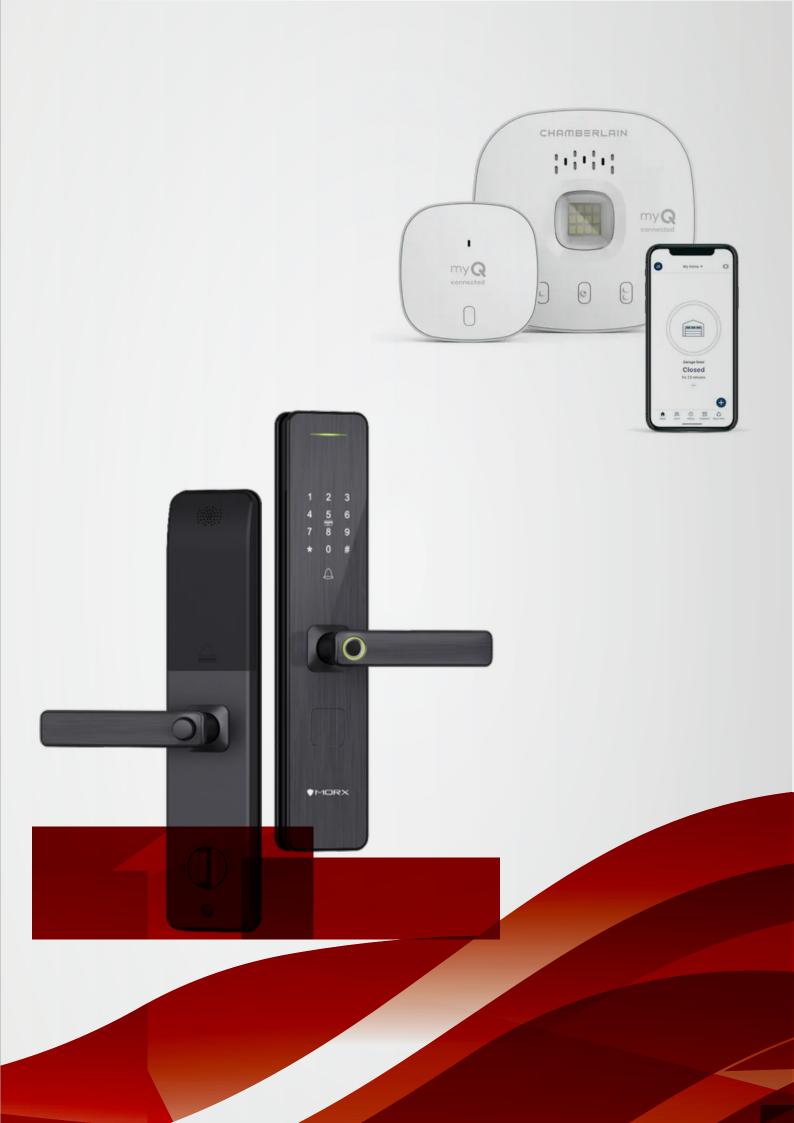

### 12. ACCESS CONTROL

We are Specialize in Design, Engineering, Supply, Installation, Testing, Commissioning and Maintenance of the following systems. From the basic put-pin-to-enter to network operated multi-door, ooo 100 user Bio-metric (Finger print) systems, operated from remote locations (Internet of GSM Systems). Gate motors and Boom gates for homes to Golf Estates.

Biometric

Physiological- face, fingerprint, hand and iris Behavioral- keystroke, signature and voice

Intercom Systems

Hard wired, wireless, GSM and VOIP systems

• Automatic boom barrier and spike barrier

Automatic barrier offers efficient security at the exit and the entry points of factories, office complexes, corporate houses, residential buildings, parking lots, toll tax plazas or any road way entry where medium to heavy traffic is expected.