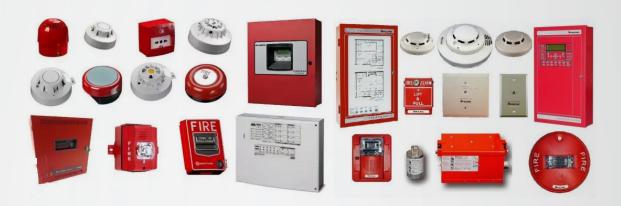

### FIRE ALARM SYSTEM

We are Specialize in Design, Engineering, Supply, Installation, Testing, Commissioning and Maintenance of the following systems.

- Conventional Fire Alarm Panels Workstations
- Addressable Intelligent Fire Alarm Panels Workstations
- Standalone Wireless Smoke Detectors
- Addressable Ionization Smoke Detectors
- Optical Smoke Detectors
- Optical Beam Detectors
- Heat Detectors
- Multi- Sensor Detectors
- Flame Detectors
- Lpg Gas Detectors
- H2s Detectors
- Manual Call Points
- Alarm Bells
  - Sounders
  - Water Leak Detection System