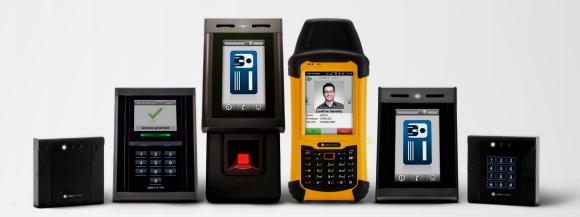

### 12. ACCESS CONTROL

We are Specialize in Design, Engineering, Supply, Installation, Testing, Commissioning and Maintenance of the following systems. From the basic put-pin-to-enter to network operated multi-door, ooo 100 user Bio-metric (Finger print) systems, operated from remote locations (Internet of GSM Systems). Gate motors and Boom gates for homes to Golf Estates.

Biometric

Physiological- face, fingerprint, hand and iris Behavioral- keystroke, signature and voice

Intercom Systems

Hard wired, wireless, GSM and VOIP systems

• Automatic boom barrier and spike barrier

Automatic barrier offers efficient security at the exit and the entry points of factories, office complexes, corporate houses, residential buildings, parking lots, toll tax plazas or any road way entry where medium to heavy traffic is expected.