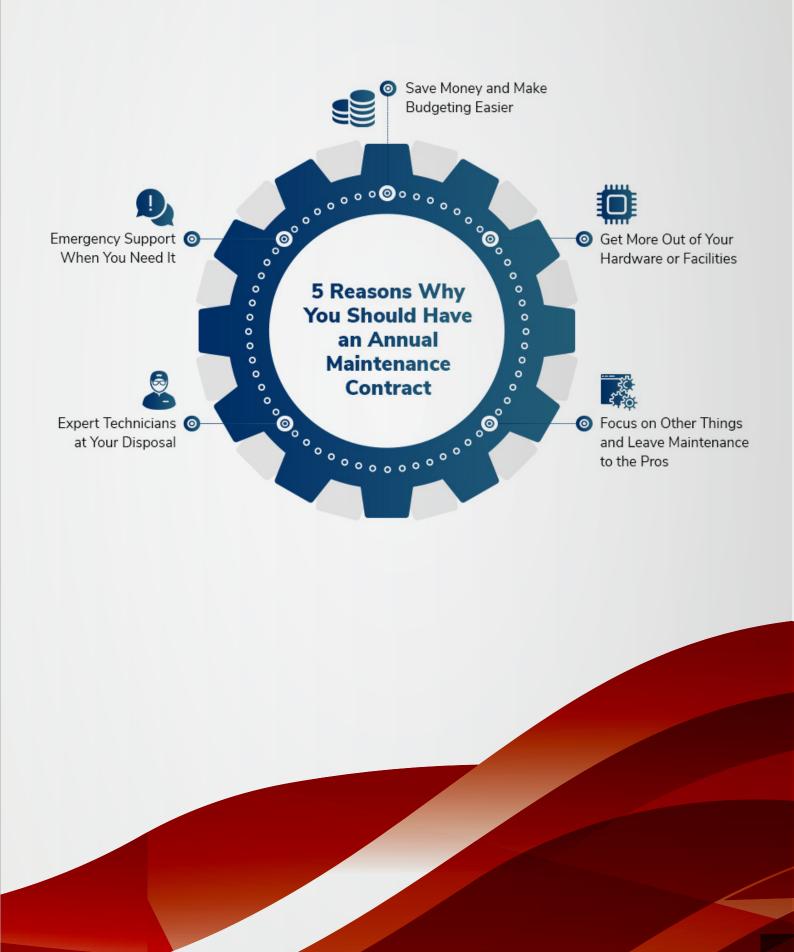

# 15. ANNUAL MAINTENANCE CONTRACT

We Offer AMC for All kinds of

- Fire Fighting System
- Fire Alarm & Detection System
- Fire Extinguishers
- Fire Protection System
- Fire Suppression System
- Emergency And Exit Light System
- Cctv Surveillance Systems

Our offer included Emergency call out and Planned Preventative Maintenance.